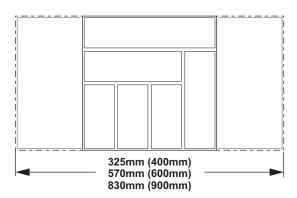

## CUTLERY EXPANDABLE

Get More Space Both Side Compartments

| SIZE                 | DESCRIPITION                          |
|----------------------|---------------------------------------|
| 400mm(250 to 325mm)  | Closed Size 250mm,<br>Open Size 325mm |
| 600mm (325 to 570mm) | Closed Size 325mm,<br>Open Size 570mm |
| 900mm (455 to 830mm) | Closed Size 455mm,<br>Open Size 830mm |