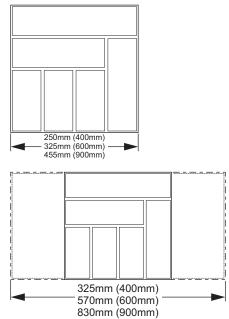

## CUTLERY EXPANDABLE

Get More Space Both Side Compartments

| SIZE                 | DESCRIPITION                          |
|----------------------|---------------------------------------|
| 400mm(250 to 325mm)  | Closed Size 250mm,<br>Open Size 325mm |
| 600mm (325 to 570mm) | Closed Size 325mm,<br>Open Size 570mm |
| 900mm (455 to 830mm) | Closed Size 455mm,<br>Open Size 830mm |

CUTLERY EXPANDABLE

(Unexpand)

| 400mm (250mm to 325mm) | Closed Size 250mm, Open Size 325mm |
|------------------------|------------------------------------|
| 600mm (325mm to 570mm) | Closed Size 325mm, Open Size 570mm |
| 900mm (455mm to 830mm) | Closed Size 455mm, Open Size 830mm |

| 600mm (325mm to 570mm) | Closed Size 325mm, Open Size 570mm |
|------------------------|------------------------------------|
| 900mm (455mm to 830mm) | Closed Size 455mm, Open Size 830mm |