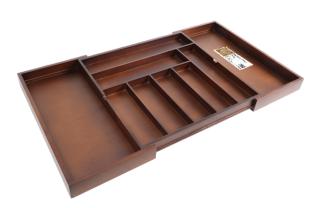

## CUTLERY EXPANDABLE

Get More Space Both Side Compartments

| SIZE                 | DESCRIPITION                          |
|----------------------|---------------------------------------|
| 400mm(250 to 325mm)  | Closed Size 250mm,<br>Open Size 325mm |
| 600mm (325 to 570mm) | Closed Size 325mm,<br>Open Size 570mm |
| 900mm (455 to 830mm) | Closed Size 455mm,<br>Open Size 830mm |

- This kitchen drawer organizers fit perfectly in almost any standard sized drawer. They measure 19" long and 2" deep. You can place this wooden utensil holder in drawers of all sizes.
- This tray expands easily store flatware, utensils and other kitchen gadgets. This wooden expandable drawer organizer allows you to use it in the kitchen, office, bedroom, Kids Room or in any other room you want.
- This Organizer is made from beautiful water-resistant wood. It goes with almost any decor in your kitchen. The durable design allows you to clean the cutlery tray in only 5 minutes.

## CUTLERY EXPANDABLE

The strong steam beech material from which the cutlery tray is made ensures that it survives the wear and tear of heat and stains. The smooth finish and the colour make it stain resistant and easy to clean. Further more because of its ease of installation it can be removed from the drawer, wiped with a wet cloth and re-installed without any hassle. Please ensure that you are not placing wet utensils in the cutlery partition to increase the longevity of it.