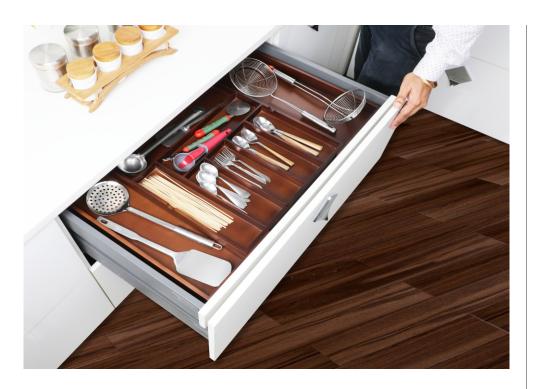

- This kitchen drawer organizers fit perfectly in almost any standard sized drawer. They measure 19" long and 2" deep. You can place this wooden utensil holder in drawers of all sizes.
- This tray expands easily store flatware, utensils and other kitchen gadgets. This wooden expandable drawer organizer allows you to use it in the kitchen, office, bedroom, Kids Room or in any other room you want.
- This Organizer is made from beautiful water-resistant wood. It goes with almost any decor in your kitchen. The durable design allows you to clean the cutlery tray in only 5 minutes.

## CUTLERY EXPANDABLE

The strong steam beech material from which the cutlery tray is made ensures that it survives the wear and tear of heat and stains. The smooth finish and the colour make it stain resistant and easy to clean. Further more because of its ease of installation it can be removed from the drawer, wiped with a wet cloth and re-installed without any hassle. Please ensure that you are not placing wet utensils in the cutlery partition to increase the longevity of it.