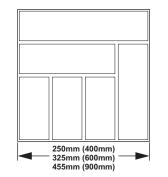

CUTLERY EXPANDABLE

(Unexpand)

| 400mm (250mm to 325mm) | Closed Size 250mm, Open Size 325mm |
|------------------------|------------------------------------|
| 600mm (325mm to 570mm) | Closed Size 325mm, Open Size 570mm |
| 900mm (455mm to 830mm) | Closed Size 455mm, Open Size 830mm |

| 600mm (325mm to 570mm) | Closed Size 325mm, Open Size 570mm |
|------------------------|------------------------------------|
| 900mm (455mm to 830mm) | Closed Size 455mm, Open Size 830mm |