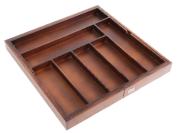

## CUTLERY EXPANDABLE

Get More Space Both Side Compartments

| SIZE                 | DESCRIPITION                          |
|----------------------|---------------------------------------|
| 400mm(250 to 325mm)  | Closed Size 250mm,<br>Open Size 325mm |
| 600mm (325 to 570mm) | Closed Size 325mm,<br>Open Size 570mm |
| 900mm (455 to 830mm) | Closed Size 455mm,<br>Open Size 830mm |

CUTLERY EXPANDABLE

(Unexpand)

| 400mm (250mm to 325mm) | Closed Size 250mm, Open Size 325mm |
|------------------------|------------------------------------|
| 600mm (325mm to 570mm) | Closed Size 325mm, Open Size 570mm |
| 900mm (455mm to 830mm) | Closed Size 455mm, Open Size 830mm |