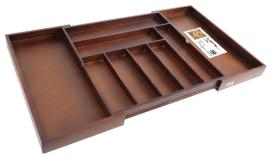

## CUTLERY EXPANDABLE

Get More Space Both Side Compartments

| SIZE                 | DESCRIPITION                          |
|----------------------|---------------------------------------|
| 400mm(250 to 325mm)  | Closed Size 250mm,<br>Open Size 325mm |
| 600mm (325 to 570mm) | Closed Size 325mm,<br>Open Size 570mm |
| 900mm (455 to 830mm) | Closed Size 455mm,<br>Open Size 830mm |

CUTLERY EXPANDABLE

(Unexpand)

| 400mm (250mm to 325mm) | Closed Size 250mm, Open Size 325mm |
|------------------------|------------------------------------|
| 600mm (325mm to 570mm) | Closed Size 325mm, Open Size 570mm |
| 900mm (455mm to 830mm) | Closed Size 455mm, Open Size 830mm |