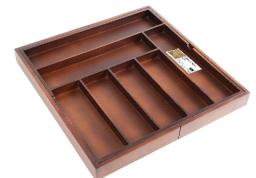

CUTLERY EXPANDABLE

(Unexpand)

| 400mm (250mm to 325mm) | Closed Size 250mm, Open Size 325mm |
|------------------------|------------------------------------|
| 600mm (325mm to 570mm) | Closed Size 325mm, Open Size 570mm |
| 900mm (455mm to 830mm) | Closed Size 455mm, Open Size 830mm |

| 600mm (325mm to 570mm) | Closed Size 325mm, Open Size 570mm |
|------------------------|------------------------------------|
| 900mm (455mm to 830mm) | Closed Size 455mm, Open Size 830mm |